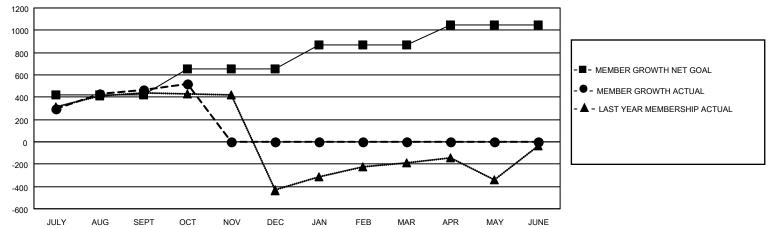

## GMT MONTHLY MEMBERSHIP PROGRESS REPORT

Multiple District 316

Results as of: 10/31/2024

LOCATION: INDIA

GMT CA 6 - I

| Clubs         |               |             |               | Members               |                         |                         |                                                  |  |
|---------------|---------------|-------------|---------------|-----------------------|-------------------------|-------------------------|--------------------------------------------------|--|
|               | RESULTS FOR   | R 2024-2025 |               | RESULTS FOR 2024-2025 |                         |                         |                                                  |  |
| QUARTER       | NEW CLUB GOAL | NEW CLUBS   | DROPPED CLUBS | QUARTER MEN           | MBER GROWTH NET<br>GOAL | MEMBER GROWTH<br>ACTUAL | DROPPED<br>MEMBERS ACTUA<br>(including transfers |  |
| JULY/AUG/SEPT | 17            | 7           | 6             | JULY/AUG/SEPT         | 420                     | 736                     | 166                                              |  |
| OCT/NOV/DEC   | 0             | 4           | 1             | OCT/NOV/DEC           | 235                     | 163                     | 96                                               |  |
| JAN/FEB/MAR   | 15            | 0           | 0             | JAN/FEB/MAR           | 215                     | 0                       | 0                                                |  |
| APR/MAY/JUNE  | 6             | 0           | 0             | APR/MAY/JUNE          | 175                     | 0                       | 0                                                |  |

## GOALS AND ACTUAL MEMBERS CUMULATIVE

| DROPPED CLUBS: 7  |     | 151 CLUBS OF 412 ADDED 1 OR MORE | GENDER DISTRIBUTION             |                 |   |
|-------------------|-----|----------------------------------|---------------------------------|-----------------|---|
|                   |     | NEW MEMBERS                      | MALE                            | 11,401 (79.72%) |   |
|                   |     |                                  | FEMALE                          | 2,901 (20.28%)  |   |
| DROPPED MEMBERS   |     |                                  |                                 |                 |   |
| DECEASED          | 11  | CLICK HERE FOR CUMULATIVE        | TOTAL FAMILY UNIT MEMBERS       |                 | 0 |
| CLUB CANCELLED 12 |     | MEMBERSHIP DATA                  | FAMILY MEMBERS PAYING HALF DUES |                 |   |
| OTHER 235         |     |                                  |                                 |                 | 0 |
| TOTAL             | 258 |                                  | DOLO                            |                 |   |