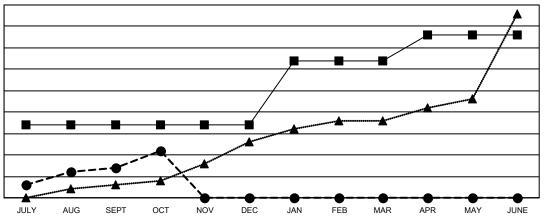

## GOALS AND ACTUAL NEW CLUBS CUMULATIVE

■- CURRENT YEAR GOALS FOR NEW CLUBS

CURRENT YEAR ACTUAL NEW CLUBS

▲ - LAST YEAR ACTUAL NEW CLUBS